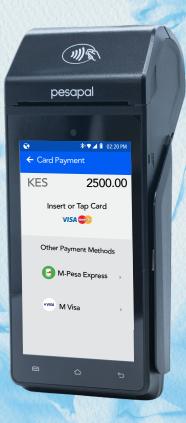

### How to Make **Payments** on Pesapal Sabi Smart POS



## pesapal Input Amount to be Paid

| 12/11/2 12/21      | 22. 16 N.C. W. |             | a atal |  |  |
|--------------------|----------------|-------------|--------|--|--|
| 🚱 🔊 🕈 🖊 🗴 02:20 PM |                |             |        |  |  |
|                    |                |             |        |  |  |
| KES                |                | 2500.00     |        |  |  |
|                    |                |             | 10     |  |  |
| 1                  | 2              | 3           | С      |  |  |
| 4                  | 5              | 6           | -      |  |  |
| 7                  | 8              | 9           | +      |  |  |
| •                  | 0              | $\boxtimes$ | Т      |  |  |
| CHARGE             |                |             |        |  |  |
|