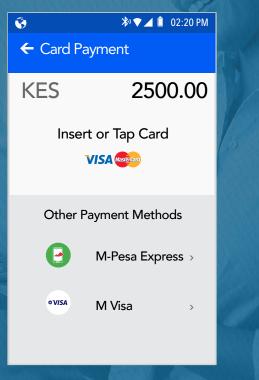

| a atal |  |  |
|--------------------|----------------|-------------|--------|--|--|
| 🚱 🔊 🕈 🖊 🗴 02:20 PM |                |             |        |  |  |
|                    |                |             |        |  |  |
| KES                |                | 2500.00     |        |  |  |
|                    |                |             | 10     |  |  |
| 1                  | 2              | 3           | С      |  |  |
| 4                  | 5              | 6           | -      |  |  |
| 7                  | 8              | 9           | +      |  |  |
| •                  | 0              | $\boxtimes$ | Т      |  |  |
| CHARGE             |                |             |        |  |  |
|                    |                |             |        |  |  |

2 Tap to Pay



### 3 Customer Inputs Their PIN

| 3                     |   | *) 🔽 🛋 🗊 | 02:20 PM |  |  |
|-----------------------|---|----------|----------|--|--|
| ← Card Payment        |   |          |          |  |  |
| KES                   |   | 2500.00  |          |  |  |
| Please enter your PIN |   |          |          |  |  |
| 1                     | 2 | 3        | ×        |  |  |
| 4                     | 5 | 6        | Exit     |  |  |
| 7                     | 8 | 9        |          |  |  |
|                       | 0 |          | OK       |  |  |

# 4 Print Receipt

#### Image: Second seco

#### PAYMENT APPROVED

Please tear down customer receipt And proceed to print merchant copy

**PRINT MERCHANT RECEIPT (10)**